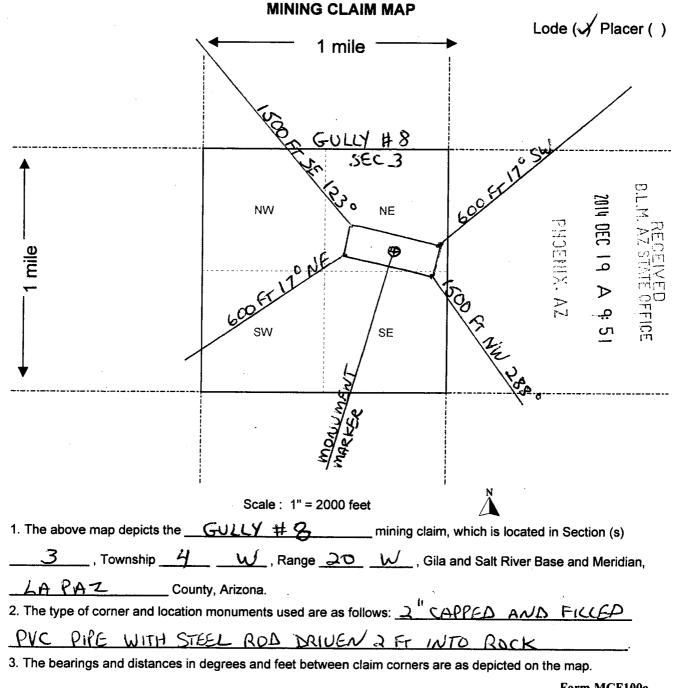

Under applicable law, to locate a mining claim, one must describe the exact land claimed. To meet that obligation for unsurveyed land, one must describe the land by metes and bounds description that fixes the position of the claim corners with respect to a specified claim corner. One must also file a visual description, such as a narrative or sketch describing the claim which ties the description to a natural object or other feature. Here, Ms. Anderson did not specify the claim corner in the metes and bounds description; did not include the bearings and distances between the claim corners, and; did not match the distance shown on the map with the distance in the written description. Accordingly, BLM found her location paperwork inadequate, and deemed her claims forfeited. We affirm.

Appellant did not adequately follow the regulatory guidelines on describing her claims, as reflected in BLM's Notice. The record shows that Appellant's location notices for the claims at issue were identified by longitude and latitude, not metes and bounds, did not include reference to corner markers, and the descriptions in the narrative text did not match the descriptions of the claim on the associated sketches

Administrative Record (AR) Tab 4 (BLM Notice, dated Dec. 7, 2015).

<sup>&</sup>lt;sup>2</sup> AR Tab 2 (BLM Decision, dated Feb. 24, 2016).

<sup>&</sup>lt;sup>3</sup> 43 C.F.R. § 3832.1(a)(1).

<sup>&</sup>lt;sup>4</sup> 43 C.F.R. § 3832.12(a)(1).

PHOENIX, ARIZONA <sup>5</sup> 43 C.F.R. § 3832.12(a)(2)(i)(B); see 43 C.F.R. §§ 3832.12(a)(2)(i)(A) 3832.12(a)(2)(ii).

<sup>&</sup>lt;sup>6</sup> 43 C.F.R. §§ 3833.1(a) and 3833.91(a).

X. ARIZON

28

σ

2

w

of the claims.<sup>7</sup> Each notice of location is two pages. On the first page, there is a text description of the claim. On the second page, a sketch of the claim. For example, in the location notice for claim AMC430127, Appellant refers to "Latitude 38° 42' 55.24 N Longitude 114° 18' 55.46 W," and does not provide a metes and bounds description. Appellant also writes that the claim is "4000 feet in a SE direction from the stream junction," but on the sketch there is no reference to 4,000 feet or a depiction of the stream junction. Similarly, the notice for AMC430128 uses latitude and longitude, rather than metes and bounds, to describe the location of the claim, and the text description refers to a "SE corner start[ing] 700 feet north," but the associated sketch has no such reference. And on the notice for AMC430129, the text reference is to "2,100 feet in a SE direction from the stream junction. In short, the record evidence shows that BLM correctly found that Appellant did not properly identify her claims as required by regulation and therefore found her claims forfeited.<sup>8</sup>

### Appeal to the Decision dated 3800 (9200) RE AMC430125

Letter dated DEC 07 2015 states this notice affects the claims shown in the block below

AMC430126 - amc430130 GULLY#5 - GULLY #9

I interpeted that the letter pertained to two claims.

## NOTICE

GLORIA J ANDERSON PO BOX 1550 QUARTZSITE, AZ 85359-1550 This Notice Affects the Claims Shown in the Block Below.

AMC430126 - AMC430130 GULLY #5 - GULLY #9

Mining Claim Location Notice(s) - Amendment(s) Required

Please note that latitude and longitude coordinates are not accepted for the metes and bounds descriptions of mining claims. AMC430126 through AMC430130: (a) claim corner is not specified for the tie-in in the metes and bounds description; (b) description needs to include the bearings and distances between the claim corners; (c) distance in the written description does not match the distance given on the map.