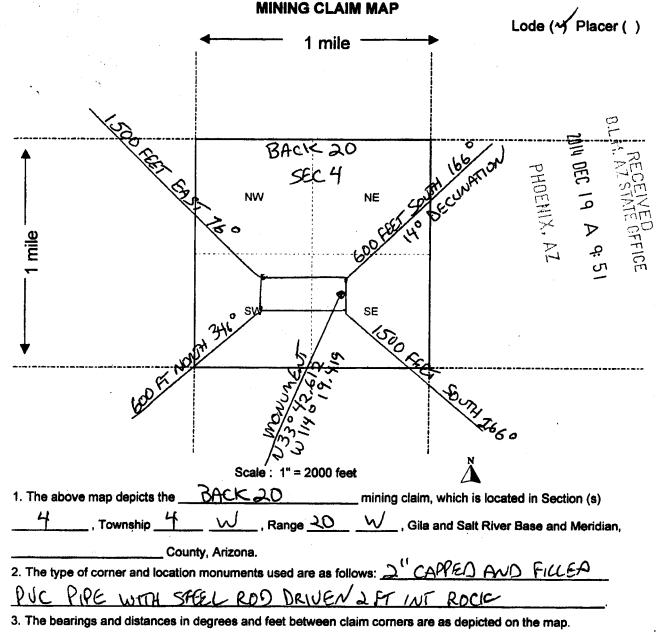

|             |               | _ (optional) Mining District; _ | La         | Paz                         | County, | Arizona.                              |      |
|-------------|---------------|---------------------------------|------------|-----------------------------|---------|---------------------------------------|------|
| Line<br>No. | AMC<br>NUMBER | CLAIM/SITE NAME                 |            | Y RECORDER<br>If available) | TWP     | RNG                                   | SEC  |
| 1           | 430125        | Back20                          |            |                             | 4N      | 200                                   | 4    |
| 2           |               |                                 |            |                             |         |                                       |      |
| 3           |               |                                 |            |                             |         |                                       |      |
| 4           |               |                                 |            |                             |         |                                       |      |
| 5           |               |                                 |            |                             |         |                                       |      |
| 6           |               |                                 | NT         | ERE                         |         |                                       |      |
|             |               |                                 | FEB<br>BY: | 0 4 2019 1                  | P       | Form: MCI<br>Revised July 2<br>Page 1 | 2014 |

Under applicable law, to locate a mining claim, one must describe the exact land claimed. To meet that obligation for unsurveyed land, one must describe the land by metes and bounds description that fixes the position of the claim corners with respect to a specified claim corner. One must also file a visual description, such as a narrative or sketch describing the claim which ties the description to a natural object or other feature. Here, Ms. Anderson did not specify the claim corner in the metes and bounds description; did not include the bearings and distances between the claim corners, and; did not match the distance shown on the map with the distance in the written description. Accordingly, BLM found her location paperwork inadequate, and deemed her claims forfeited. We affirm.

This matter concerns how one properly locates a mining claim, an issue governed by regulations promulgated by BLM. Under the relevant part of those regulations, to locate a claim one must establish "the exterior lines of a mining claim ... on lands open to mineral entry to identify the exact land claimed."<sup>3</sup> To identify the exact land claimed, the regulations require that for unsurveyed lands, as in this matter, a claimant "provide a metes and bounds description that fixes the position of the claim corners with respect to a specified claim corner, discovery monument, or official survey monument."<sup>4</sup> As part of the description, one must include either a topographical map published by the U.S. Geological Survey with a depiction of the claim, which shows its boundaries accurately enough for BLM to identify the claim on the ground, or a "narrative or sketch describing the claim . . . and tving the description to a natural object, permanent monument or topographic, hydrographic, or man-made feature."5 If a claimant does not comply with these requirements, the claim is forfeited.<sup>6</sup>

Appellant did not adequately follow the regulatory guidelines on describing her claims, as reflected in BLM's Notice. The record shows that Appellant's location notices for the claims at issue were identified by longitude and latitude, not metes and bounds, did not include reference to corner markers, and the descriptions in the narrative text did not match the descriptions of the claim on the associated sketches

PHOENIX, ARIZONA <sup>5</sup> 43 C.F.R. § 3832.12(a)(2)(i)(B); see 43 C.F.R. §§ 3832.12(a)(2)(i)(A) 3832.12(a)(2)(ii).

<sup>&</sup>lt;sup>6</sup> 43 C.F.R. §§ 3833.1(a) and 3833.91(a).

X. ARIZON

28

σ

2

w

of the claims.<sup>7</sup> Each notice of location is two pages. On the first page, there is a text description of the claim. On the second page, a sketch of the claim. For example, in the location notice for claim AMC430127, Appellant refers to "Latitude 38° 42' 55.24 N Longitude 114° 18' 55.46 W," and does not provide a metes and bounds description. Appellant also writes that the claim is "4000 feet in a SE direction from the stream junction," but on the sketch there is no reference to 4,000 feet or a depiction of the stream junction. Similarly, the notice for AMC430128 uses latitude and longitude, rather than metes and bounds, to describe the location of the claim, and the text description refers to a "SE corner start[ing] 700 feet north," but the associated sketch has no such reference. And on the notice for AMC430129, the text reference is to "2,100 feet in a SE direction from the stream junction. In short, the record evidence shows that BLM correctly found that Appellant did not properly identify her claims as required by regulation and therefore found her claims forfeited.<sup>8</sup>