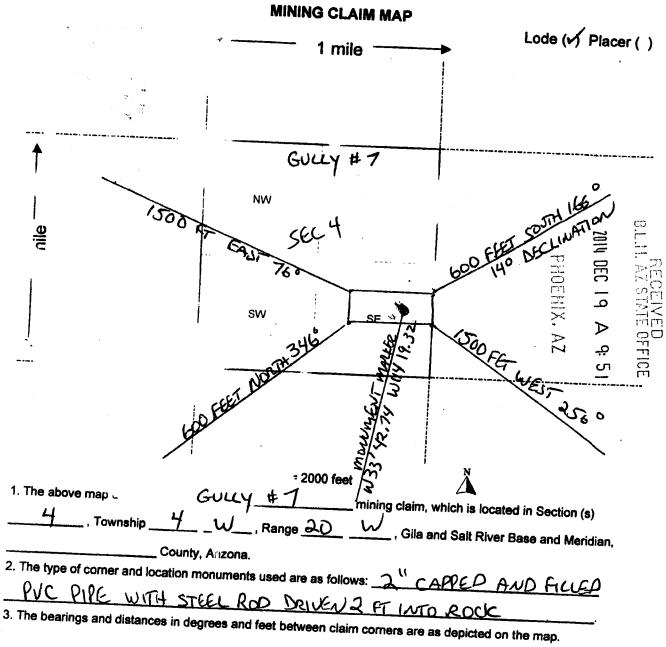

Under applicable law, to locate a mining claim, one must describe the exact land claimed. To meet that obligation for unsurveyed land, one must describe the land by metes and bounds description that fixes the position of the claim corners with respect to a specified claim corner. One must also file a visual description, such as a narrative or sketch describing the claim which ties the description to a natural object or other feature. Here, Ms. Anderson did not specify the claim corner in the metes and bounds description; did not include the bearings and distances between the claim corners, and; did not match the distance shown on the map with the distance in the written description. Accordingly, BLM found her location paperwork inadequate, and deemed her claims forfeited. We affirm.

Appellant did not adequately follow the regulatory guidelines on describing her claims, as reflected in BLM's Notice. The record shows that Appellant's location notices for the claims at issue were identified by longitude and latitude, not metes and bounds, did not include reference to corner markers, and the descriptions in the narrative text did not match the descriptions of the claim on the associated sketches

Administrative Record (AR) Tab 4 (BLM Notice, dated Dec. 7, 2015).

<sup>&</sup>lt;sup>2</sup> AR Tab 2 (BLM Decision, dated Feb. 24, 2016).

<sup>&</sup>lt;sup>3</sup> 43 C.F.R. § 3832.1(a)(1).

<sup>&</sup>lt;sup>4</sup> 43 C.F.R. § 3832.12(a)(1).

PHOENIX, ARIZONA <sup>5</sup> 43 C.F.R. § 3832.12(a)(2)(i)(B); see 43 C.F.R. §§ 3832.12(a)(2)(i)(A) 3832.12(a)(2)(ii).

<sup>&</sup>lt;sup>6</sup> 43 C.F.R. §§ 3833.1(a) and 3833.91(a).

X. ARIZON

28

σ

2

w

of the claims.<sup>7</sup> Each notice of location is two pages. On the first page, there is a text description of the claim. On the second page, a sketch of the claim. For example, in the location notice for claim AMC430127, Appellant refers to "Latitude 38° 42' 55.24 N Longitude 114° 18' 55.46 W," and does not provide a metes and bounds description. Appellant also writes that the claim is "4000 feet in a SE direction from the stream junction," but on the sketch there is no reference to 4,000 feet or a depiction of the stream junction. Similarly, the notice for AMC430128 uses latitude and longitude, rather than metes and bounds, to describe the location of the claim, and the text description refers to a "SE corner start[ing] 700 feet north," but the associated sketch has no such reference. And on the notice for AMC430129, the text reference is to "2,100 feet in a SE direction from the stream junction. In short, the record evidence shows that BLM correctly found that Appellant did not properly identify her claims as required by regulation and therefore found her claims forfeited.<sup>8</sup>

### Appeal to the Decision dated 3800 (9200) RE AMC430125

Letter dated DEC 07 2015 states this notice affects the claims shown in the block below

AMC430126 - amc430130 GULLY#5 - GULLY #9

I interpeted that the letter pertained to two claims.

## NOTICE

GLORIA J ANDERSON PO BOX 1550 QUARTZSITE, AZ 85359-1550 This Notice Affects the Claims Shown in the Block Below.

AMC430126 - AMC430130 GULLY #5 - GULLY #9

Mining Claim Location Notice(s) - Amendment(s) Required

Please note that latitude and longitude coordinates are not accepted for the metes and bounds descriptions of mining claims. AMC430126 through AMC430130: (a) claim corner is not specified for the tie-in in the metes and bounds description; (b) description needs to include the bearings and distances between the claim corners; (c) distance in the written description does not match the distance given on the map.