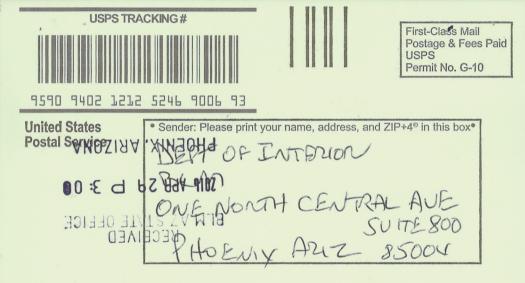

# 9590 9402 1204 5246 3063 66

United States Postal Service

Sender: Please print your name, address, and ZIP+4<sup>®</sup> in this box<sup>®</sup>

UNITED STATES DEPARTMENT OF THE INTERIOR Bureau of Land Management Arizona State Office One N. Central Avenue, Suite 800 Phoenix, AZ 85004-4427

CERTIFIED MAIL - RETURN RECEIPT REQUESTED No. 7015 1730 0000 4049 3260

## NOTICE

GLORIA J ANDERSON PO BOX 1550 QUARTZSITE, AZ 85359-1550 This Notice Affects the Claims Shown in the Block Below.

AMC430126 - AMC430130 GULLY #5 - GULLY #9

Mining Claim Location Notice(s) - Amendment(s) Required