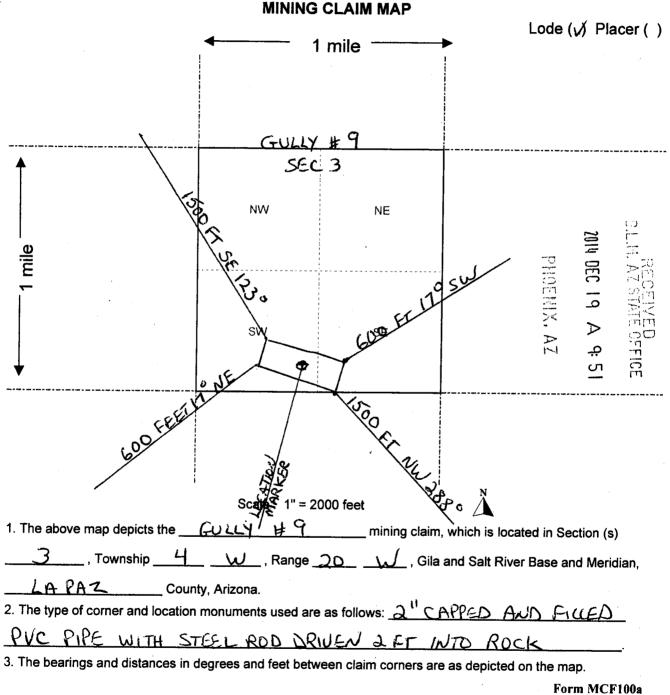

Under applicable law, to locate a mining claim, one must describe the exact land claimed. To meet that obligation for unsurveyed land, one must describe the land by metes and bounds description that fixes the position of the claim corners with respect to a specified claim corner. One must also file a visual description, such as a narrative or sketch describing the claim which ties the description to a natural object or other feature. Here, Ms. Anderson did not specify the claim corner in the metes and bounds description; did not include the bearings and distances between the claim corners, and; did not match the distance shown on the map with the distance in the written description. Accordingly, BLM found her location paperwork inadequate, and deemed her claims forfeited. We affirm.

Appellant did not adequately follow the regulatory guidelines on describing her claims, as reflected in BLM's Notice. The record shows that Appellant's location notices for the claims at issue were identified by longitude and latitude, not metes and bounds, did not include reference to corner markers, and the descriptions in the narrative text did not match the descriptions of the claim on the associated sketches

Administrative Record (AR) Tab 4 (BLM Notice, dated Dec. 7, 2015).

<sup>&</sup>lt;sup>2</sup> AR Tab 2 (BLM Decision, dated Feb. 24, 2016).

<sup>&</sup>lt;sup>3</sup> 43 C.F.R. § 3832.1(a)(1).

<sup>&</sup>lt;sup>4</sup> 43 C.F.R. § 3832.12(a)(1).

PHOENIX, ARIZONA <sup>5</sup> 43 C.F.R. § 3832.12(a)(2)(i)(B); see 43 C.F.R. §§ 3832.12(a)(2)(i)(A) 3832.12(a)(2)(ii).

<sup>&</sup>lt;sup>6</sup> 43 C.F.R. §§ 3833.1(a) and 3833.91(a).

X. ARIZON

28

σ

2

w

of the claims.<sup>7</sup> Each notice of location is two pages. On the first page, there is a text description of the claim. On the second page, a sketch of the claim. For example, in the location notice for claim AMC430127, Appellant refers to "Latitude 38° 42' 55.24 N Longitude 114° 18' 55.46 W," and does not provide a metes and bounds description. Appellant also writes that the claim is "4000 feet in a SE direction from the stream junction," but on the sketch there is no reference to 4,000 feet or a depiction of the stream junction. Similarly, the notice for AMC430128 uses latitude and longitude, rather than metes and bounds, to describe the location of the claim, and the text description refers to a "SE corner start[ing] 700 feet north," but the associated sketch has no such reference. And on the notice for AMC430129, the text reference is to "2,100 feet in a SE direction from the stream junction. In short, the record evidence shows that BLM correctly found that Appellant did not properly identify her claims as required by regulation and therefore found her claims forfeited.<sup>8</sup>

### Appeal to the Decision dated 3800 (9200) RE AMC430125

Letter dated DEC 07 2015 states this notice affects the claims shown in the block below

AMC430126 - amc430130 GULLY#5 - GULLY #9

I interpeted that the letter pertained to two claims.

## NOTICE

GLORIA J ANDERSON PO BOX 1550 QUARTZSITE, AZ 85359-1550 This Notice Affects the Claims Shown in the Block Below.

AMC430126 - AMC430130 GULLY #5 - GULLY #9

Mining Claim Location Notice(s) - Amendment(s) Required

Please note that latitude and longitude coordinates are not accepted for the metes and bounds descriptions of mining claims. AMC430126 through AMC430130: (a) claim corner is not specified for the tie-in in the metes and bounds description; (b) description needs to include the bearings and distances between the claim corners; (c) distance in the written description does not match the distance given on the map.