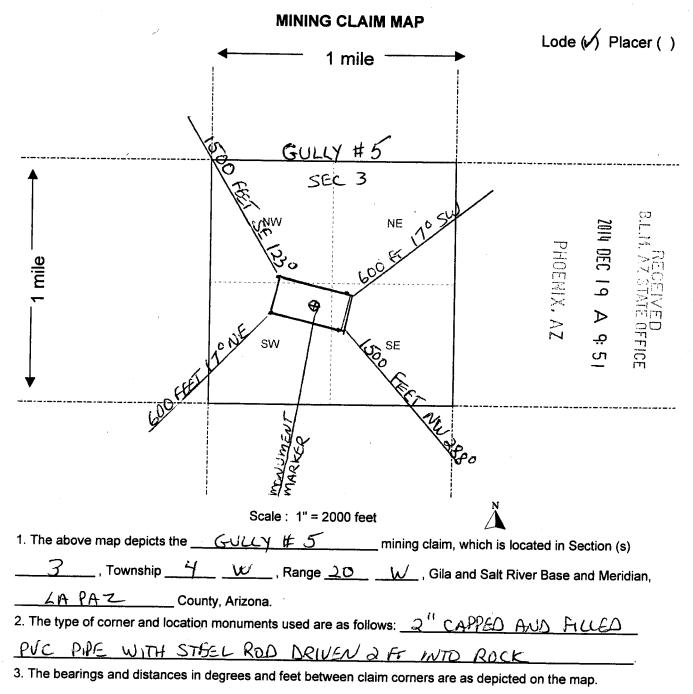

Because Appellant Did Not Properly Describe Her Claims, the Claims Were Forfeited

Appellant filed five notices of location for claims identified as Gully 5 through Gully 9, serialized as AMC430126 to AMC430130. After Appellant filed her notices, BLM sent her a Notice dated December 7, 2015. In the Notice, BLM indicated that amendments to Appellant's location notices were required in order for the claims to be accepted as filed. Specifically, BLM stated:

In response, Appellant amended her notices of location for two of the claims -AMC430126 and AMC430130. However, Appellant did not amend her notices of location for AMC430127, AMC430128, and AMC430129. Thus on February 24, 2016, BLM issued the decision on appeal, in which is declared these three claims forfeited because Appellant did not provide adequate descriptions of the claims.<sup>2</sup>

PHOENIX, ARIZONA <sup>5</sup> 43 C.F.R. § 3832.12(a)(2)(i)(B); see 43 C.F.R. §§ 3832.12(a)(2)(i)(A) 3832.12(a)(2)(ii).

<sup>&</sup>lt;sup>6</sup> 43 C.F.R. §§ 3833.1(a) and 3833.91(a).

X. ARIZON

28

σ

2

w

of the claims.<sup>7</sup> Each notice of location is two pages. On the first page, there is a text description of the claim. On the second page, a sketch of the claim. For example, in the location notice for claim AMC430127, Appellant refers to "Latitude 38° 42' 55.24 N Longitude 114° 18' 55.46 W," and does not provide a metes and bounds description. Appellant also writes that the claim is "4000 feet in a SE direction from the stream junction," but on the sketch there is no reference to 4,000 feet or a depiction of the stream junction. Similarly, the notice for AMC430128 uses latitude and longitude, rather than metes and bounds, to describe the location of the claim, and the text description refers to a "SE corner start[ing] 700 feet north," but the associated sketch has no such reference. And on the notice for AMC430129, the text reference is to "2,100 feet in a SE direction from the stream junction. In short, the record evidence shows that BLM correctly found that Appellant did not properly identify her claims as required by regulation and therefore found her claims forfeited.<sup>8</sup>

## NOTICE

GLORIA J ANDERSON PO BOX 1550 QUARTZSITE, AZ 85359-1550 This Notice Affects the Claims Shown in the Block Below.

AMC430126 - AMC430130 GULLY #5 - GULLY #9

Mining Claim Location Notice(s) - Amendment(s) Required

Please note that latitude and longitude coordinates are not accepted for the metes and bounds descriptions of mining claims. AMC430126 through AMC430130: (a) claim corner is not specified for the tie-in in the metes and bounds description; (b) description needs to include the bearings and distances between the claim corners; (c) distance in the written description does not match the distance given on the map.