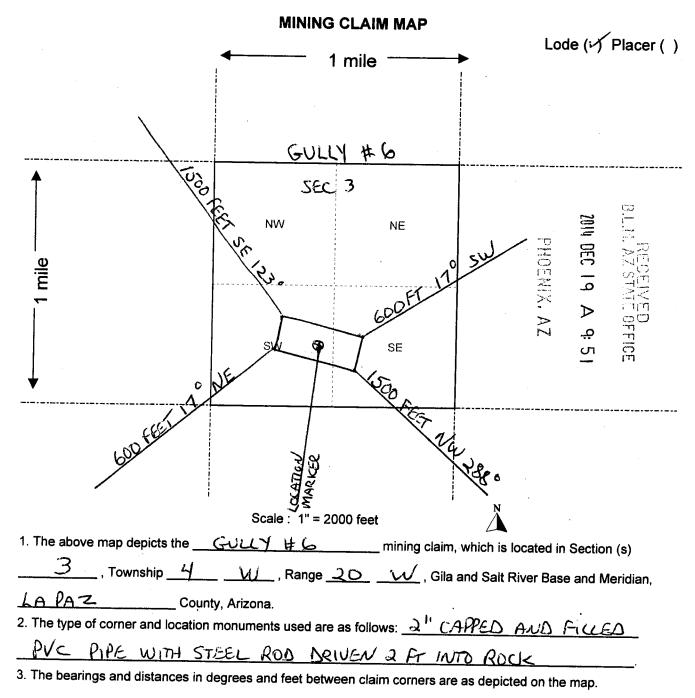

Because Appellant Did Not Properly Describe Her Claims, the Claims Were Forfeited

Appellant filed five notices of location for claims identified as Gully 5 through Gully 9, serialized as AMC430126 to AMC430130. After Appellant filed her notices, BLM sent her a Notice dated December 7, 2015. In the Notice, BLM indicated that amendments to Appellant's location notices were required in order for the claims to be accepted as filed. Specifically, BLM stated:

In response, Appellant amended her notices of location for two of the claims -AMC430126 and AMC430130. However, Appellant did not amend her notices of location for AMC430127, AMC430128, and AMC430129. Thus on February 24, 2016, BLM issued the decision on appeal, in which is declared these three claims forfeited because Appellant did not provide adequate descriptions of the claims.<sup>2</sup>

PHOENIX, ARIZONA <sup>5</sup> 43 C.F.R. § 3832.12(a)(2)(i)(B); see 43 C.F.R. §§ 3832.12(a)(2)(i)(A) 3832.12(a)(2)(ii).

<sup>&</sup>lt;sup>6</sup> 43 C.F.R. §§ 3833.1(a) and 3833.91(a).

X. ARIZON

28

σ

2

w

of the claims.<sup>7</sup> Each notice of location is two pages. On the first page, there is a text description of the claim. On the second page, a sketch of the claim. For example, in the location notice for claim AMC430127, Appellant refers to "Latitude 38° 42' 55.24 N Longitude 114° 18' 55.46 W," and does not provide a metes and bounds description. Appellant also writes that the claim is "4000 feet in a SE direction from the stream junction," but on the sketch there is no reference to 4,000 feet or a depiction of the stream junction. Similarly, the notice for AMC430128 uses latitude and longitude, rather than metes and bounds, to describe the location of the claim, and the text description refers to a "SE corner start[ing] 700 feet north," but the associated sketch has no such reference. And on the notice for AMC430129, the text reference is to "2,100 feet in a SE direction from the stream junction. In short, the record evidence shows that BLM correctly found that Appellant did not properly identify her claims as required by regulation and therefore found her claims forfeited.<sup>8</sup>

## DECISION

:

GLORIA J ANDERSON PO BOX 1550 QUARTZSITE, AZ 85346-1550 This Notice Affects Those Claims Shown in the Block Below.

. .

. . . .

AMC430127 - AMC430129 GULLY #6 - GULLY #8

> Mining Claims Declared Forfeit Required Amendment Not Filed

## NOTICE

GLORIA J ANDERSON PO BOX 1550 QUARTZSITE, AZ 85359-1550 This Notice Affects the Claims Shown in the Block Below.

AMC430126 - AMC430130 GULLY #5 - GULLY #9

Mining Claim Location Notice(s) - Amendment(s) Required

Please note that latitude and longitude coordinates are not accepted for the metes and bounds descriptions of mining claims. AMC430126 through AMC430130: (a) claim corner is not specified for the tie-in in the metes and bounds description; (b) description needs to include the bearings and distances between the claim corners; (c) distance in the written description does not match the distance given on the map.